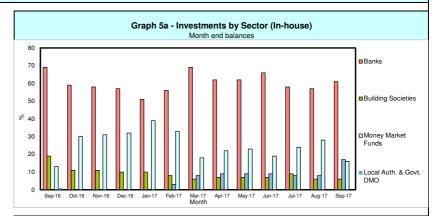

## Investments by Sector

The 2017/18 Treasury Policy Statement states that with the exception of the banking sector and money market funds, no one sector shall have more than 75% of the investment portfolio at the time an investment is made. As at end of September investments were held as follows:-

| SWIP External Managers   26.05   In-house Investments - Banks                                                                                                                                                                                                                                                                                                                                                                                                                                                                                                                                                                                                                                                                                                                                                                                                                                                                                                                                                                                                                                                                                                                                                                                                                                                                                                                                                                                                                                                                                                                                                                                                                                                                                                                                                                                                                                                                                                                                                                                                                                                                | % |
|------------------------------------------------------------------------------------------------------------------------------------------------------------------------------------------------------------------------------------------------------------------------------------------------------------------------------------------------------------------------------------------------------------------------------------------------------------------------------------------------------------------------------------------------------------------------------------------------------------------------------------------------------------------------------------------------------------------------------------------------------------------------------------------------------------------------------------------------------------------------------------------------------------------------------------------------------------------------------------------------------------------------------------------------------------------------------------------------------------------------------------------------------------------------------------------------------------------------------------------------------------------------------------------------------------------------------------------------------------------------------------------------------------------------------------------------------------------------------------------------------------------------------------------------------------------------------------------------------------------------------------------------------------------------------------------------------------------------------------------------------------------------------------------------------------------------------------------------------------------------------------------------------------------------------------------------------------------------------------------------------------------------------------------------------------------------------------------------------------------------------|---|
| Barclays Bank plc                                                                                                                                                                                                                                                                                                                                                                                                                                                                                                                                                                                                                                                                                                                                                                                                                                                                                                                                                                                                                                                                                                                                                                                                                                                                                                                                                                                                                                                                                                                                                                                                                                                                                                                                                                                                                                                                                                                                                                                                                                                                                                            | % |
| Close Brothers                                                                                                                                                                                                                                                                                                                                                                                                                                                                                                                                                                                                                                                                                                                                                                                                                                                                                                                                                                                                                                                                                                                                                                                                                                                                                                                                                                                                                                                                                                                                                                                                                                                                                                                                                                                                                                                                                                                                                                                                                                                                                                               | % |
| Lloyds Bank plc   18.500   Santander UK Plc   10.981   Standard Chartered Bank   9.000   Royal Bank of Scotland   4.000   56.481   60.9                                                                                                                                                                                                                                                                                                                                                                                                                                                                                                                                                                                                                                                                                                                                                                                                                                                                                                                                                                                                                                                                                                                                                                                                                                                                                                                                                                                                                                                                                                                                                                                                                                                                                                                                                                                                                                                                                                                                                                                      | % |
| Santander UK Plc                                                                                                                                                                                                                                                                                                                                                                                                                                                                                                                                                                                                                                                                                                                                                                                                                                                                                                                                                                                                                                                                                                                                                                                                                                                                                                                                                                                                                                                                                                                                                                                                                                                                                                                                                                                                                                                                                                                                                                                                                                                                                                             | % |
| Standard Chartered Bank   9.000                                                                                                                                                                                                                                                                                                                                                                                                                                                                                                                                                                                                                                                                                                                                                                                                                                                                                                                                                                                                                                                                                                                                                                                                                                                                                                                                                                                                                                                                                                                                                                                                                                                                                                                                                                                                                                                                                                                                                                                                                                                                                              | % |
| Royal Bank of Scotland                                                                                                                                                                                                                                                                                                                                                                                                                                                                                                                                                                                                                                                                                                                                                                                                                                                                                                                                                                                                                                                                                                                                                                                                                                                                                                                                                                                                                                                                                                                                                                                                                                                                                                                                                                                                                                                                                                                                                                                                                                                                                                       | % |
| Sederal   Sede | % |
| Local Authority   Birmingham City Council   3.000   London Borough of Enfield   3.000   Salford City Council   2.500   5.000   5.000   16.000   17.                                                                                                                                                                                                                                                                                                                                                                                                                                                                                                                                                                                                                                                                                                                                                                                                                                                                                                                                                                                                                                                                                                                                                                                                                                                                                                                                                                                                                                                                                                                                                                                                                                                                                                                                                                                                                                                                                                                                                                          | % |
| Birmingham City Council                                                                                                                                                                                                                                                                                                                                                                                                                                                                                                                                                                                                                                                                                                                                                                                                                                                                                                                                                                                                                                                                                                                                                                                                                                                                                                                                                                                                                                                                                                                                                                                                                                                                                                                                                                                                                                                                                                                                                                                                                                                                                                      |   |
| Birmingham City Council   3.000   London Borough of Enfield   3.000   Salford City Council   2.500   Sourcey Council   2.500   5.000   16.000   17.                                                                                                                                                                                                                                                                                                                                                                                                                                                                                                                                                                                                                                                                                                                                                                                                                                                                                                                                                                                                                                                                                                                                                                                                                                                                                                                                                                                                                                                                                                                                                                                                                                                                                                                                                                                                                                                                                                                                                                          |   |
| London Borough of Enfield   3.000   Salford City Council   2.500     2.500     2.500     2.500     2.500     2.500     2.500     2.500     2.500     2.500     2.500     2.500     2.500     2.500     2.500     2.500     2.500     2.500     2.500     2.500     2.500     2.500     2.500     2.500     2.500     2.500     2.500     2.500     2.500     2.500     2.500     2.500     2.500     2.500     2.500     2.500     2.500     2.500     2.500     2.500     2.500     2.500     2.500     2.500     2.500     2.500     2.500     2.500     2.500     2.500     2.500     2.500     2.500     2.500     2.500     2.500     2.500     2.500     2.500     2.500     2.500     2.500     2.500     2.500     2.500     2.500     2.500     2.500     2.500     2.500     2.500     2.500     2.500     2.500     2.500     2.500     2.500     2.500     2.500     2.500     2.500     2.500     2.500     2.500     2.500     2.500     2.500     2.500     2.500     2.500     2.500     2.500     2.500     2.500     2.500     2.500     2.500     2.500     2.500     2.500     2.500     2.500     2.500     2.500     2.500     2.500     2.500     2.500     2.500     2.500     2.500     2.500     2.500     2.500     2.500     2.500     2.500     2.500     2.500     2.500     2.500     2.500     2.500     2.500     2.500     2.500     2.500     2.500     2.500     2.500     2.500     2.500     2.500     2.500     2.500     2.500     2.500     2.500     2.500     2.500     2.500     2.500     2.500     2.500     2.500     2.500     2.500     2.500     2.500     2.500     2.500     2.500     2.500     2.500     2.500     2.500     2.500     2.500     2.500     2.500     2.500     2.500     2.500     2.500     2.500     2.500     2.500     2.500     2.500     2.500     2.500     2.500     2.500     2.500     2.500     2.500     2.500     2.500     2.500     2.500     2.500     2.500     2.500     2.500     2.500     2.500     2.500     2.500     2.500     2.500     2.500     2.500     2.500     2.500     2.500     2.500     2.500     2.500     2.500 |   |
| Salford City Council   2.500                                                                                                                                                                                                                                                                                                                                                                                                                                                                                                                                                                                                                                                                                                                                                                                                                                                                                                                                                                                                                                                                                                                                                                                                                                                                                                                                                                                                                                                                                                                                                                                                                                                                                                                                                                                                                                                                                                                                                                                                                                                                                                 |   |
| Slough City Council   2.500   5.000   16.000   17.                                                                                                                                                                                                                                                                                                                                                                                                                                                                                                                                                                                                                                                                                                                                                                                                                                                                                                                                                                                                                                                                                                                                                                                                                                                                                                                                                                                                                                                                                                                                                                                                                                                                                                                                                                                                                                                                                                                                                                                                                                                                           |   |
| Surrey County Council   5.000   16.000   17.                                                                                                                                                                                                                                                                                                                                                                                                                                                                                                                                                                                                                                                                                                                                                                                                                                                                                                                                                                                                                                                                                                                                                                                                                                                                                                                                                                                                                                                                                                                                                                                                                                                                                                                                                                                                                                                                                                                                                                                                                                                                                 |   |
| 16.000   17.1                                                                                                                                                                                                                                                                                                                                                                                                                                                                                                                                                                                                                                                                                                                                                                                                                                                                                                                                                                                                                                                                                                                                                                                                                                                                                                                                                                                                                                                                                                                                                                                                                                                                                                                                                                                                                                                                                                                                                                                                                                                                                                                |   |
| Aberdeen Global Liquidity Fund   0.004                                                                                                                                                                                                                                                                                                                                                                                                                                                                                                                                                                                                                                                                                                                                                                                                                                                                                                                                                                                                                                                                                                                                                                                                                                                                                                                                                                                                                                                                                                                                                                                                                                                                                                                                                                                                                                                                                                                                                                                                                                                                                       | % |
| Aberdeen Global Liquidity Fund   0.004                                                                                                                                                                                                                                                                                                                                                                                                                                                                                                                                                                                                                                                                                                                                                                                                                                                                                                                                                                                                                                                                                                                                                                                                                                                                                                                                                                                                                                                                                                                                                                                                                                                                                                                                                                                                                                                                                                                                                                                                                                                                                       |   |
| BNP PARIBAS INSTICASH STERLING Func         9.911           CCLA - Public Sector Deposit Fund         0.202           Standard Life Liquidity Fund         0.008           Insight Liquidity Funds Plc         0.002           Federated Investors         4.705                                                                                                                                                                                                                                                                                                                                                                                                                                                                                                                                                                                                                                                                                                                                                                                                                                                                                                                                                                                                                                                                                                                                                                                                                                                                                                                                                                                                                                                                                                                                                                                                                                                                                                                                                                                                                                                             |   |
| CCLA - Public Sector Deposit Fund         0.202           Standard Life Liquidity Fund         0.008           Insight Liquidity Funds Plc         0.002           Federated Investors         4.705                                                                                                                                                                                                                                                                                                                                                                                                                                                                                                                                                                                                                                                                                                                                                                                                                                                                                                                                                                                                                                                                                                                                                                                                                                                                                                                                                                                                                                                                                                                                                                                                                                                                                                                                                                                                                                                                                                                         |   |
| Standard Life Liquidity Fund 0.008 Insight Liquidity Funds Plc 0.002 Federated Investors 4.705                                                                                                                                                                                                                                                                                                                                                                                                                                                                                                                                                                                                                                                                                                                                                                                                                                                                                                                                                                                                                                                                                                                                                                                                                                                                                                                                                                                                                                                                                                                                                                                                                                                                                                                                                                                                                                                                                                                                                                                                                               |   |
| Insight Liquidity Funds Plc 0.002 Federated Investors 4.705                                                                                                                                                                                                                                                                                                                                                                                                                                                                                                                                                                                                                                                                                                                                                                                                                                                                                                                                                                                                                                                                                                                                                                                                                                                                                                                                                                                                                                                                                                                                                                                                                                                                                                                                                                                                                                                                                                                                                                                                                                                                  |   |
| Federated Investors 4.705                                                                                                                                                                                                                                                                                                                                                                                                                                                                                                                                                                                                                                                                                                                                                                                                                                                                                                                                                                                                                                                                                                                                                                                                                                                                                                                                                                                                                                                                                                                                                                                                                                                                                                                                                                                                                                                                                                                                                                                                                                                                                                    |   |
|                                                                                                                                                                                                                                                                                                                                                                                                                                                                                                                                                                                                                                                                                                                                                                                                                                                                                                                                                                                                                                                                                                                                                                                                                                                                                                                                                                                                                                                                                                                                                                                                                                                                                                                                                                                                                                                                                                                                                                                                                                                                                                                              |   |
|                                                                                                                                                                                                                                                                                                                                                                                                                                                                                                                                                                                                                                                                                                                                                                                                                                                                                                                                                                                                                                                                                                                                                                                                                                                                                                                                                                                                                                                                                                                                                                                                                                                                                                                                                                                                                                                                                                                                                                                                                                                                                                                              |   |
| <u>14.832</u> 15.9                                                                                                                                                                                                                                                                                                                                                                                                                                                                                                                                                                                                                                                                                                                                                                                                                                                                                                                                                                                                                                                                                                                                                                                                                                                                                                                                                                                                                                                                                                                                                                                                                                                                                                                                                                                                                                                                                                                                                                                                                                                                                                           | % |
| In-house Investments - Building Societies                                                                                                                                                                                                                                                                                                                                                                                                                                                                                                                                                                                                                                                                                                                                                                                                                                                                                                                                                                                                                                                                                                                                                                                                                                                                                                                                                                                                                                                                                                                                                                                                                                                                                                                                                                                                                                                                                                                                                                                                                                                                                    |   |
| Nationwide Building Society 6.000                                                                                                                                                                                                                                                                                                                                                                                                                                                                                                                                                                                                                                                                                                                                                                                                                                                                                                                                                                                                                                                                                                                                                                                                                                                                                                                                                                                                                                                                                                                                                                                                                                                                                                                                                                                                                                                                                                                                                                                                                                                                                            |   |
| 6.000 6.4                                                                                                                                                                                                                                                                                                                                                                                                                                                                                                                                                                                                                                                                                                                                                                                                                                                                                                                                                                                                                                                                                                                                                                                                                                                                                                                                                                                                                                                                                                                                                                                                                                                                                                                                                                                                                                                                                                                                                                                                                                                                                                                    |   |
| TOTAL - In-house Investments 93.313 100.0                                                                                                                                                                                                                                                                                                                                                                                                                                                                                                                                                                                                                                                                                                                                                                                                                                                                                                                                                                                                                                                                                                                                                                                                                                                                                                                                                                                                                                                                                                                                                                                                                                                                                                                                                                                                                                                                                                                                                                                                                                                                                    | % |