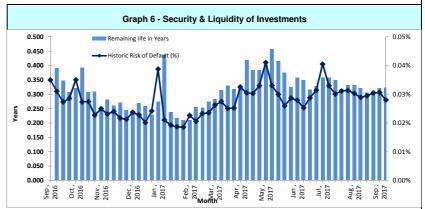

Graph 6
Members agreed, as part of the 2017/18 Treasury Policy Statement, to set a maximum indicator for risk at 0.05%. Table 6 shows the risk factor experience to be below the maximum set.