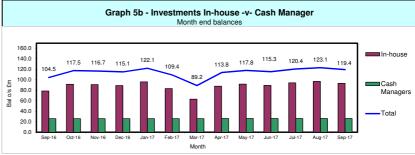

## Investments by Sector

The 2017/18 Treasury Policy Statement states that with the exception of the banking sector and money market funds, no one sector shall have more than 75% of the investment portfolio at the time an investment is made. As at end of September investments were held as follows:-